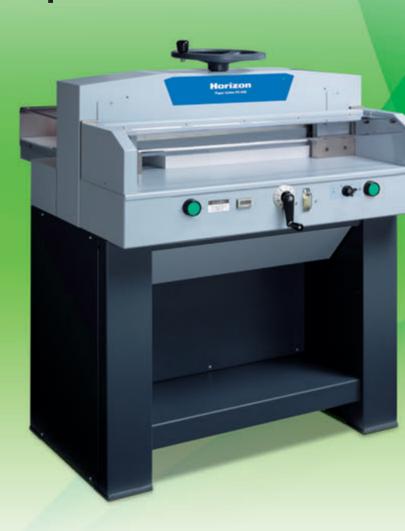

#### **Features**

- Accurate Cutting The backgauge enables you to adjust the cutting length accurately within 0.5mm / 0.019".
- Cut Line The LED cutting line shows the actual cutting position to allow easy and accurate positioning and operation.
- **3. Safety** The PC-640 employs updated safety standards. Two button operation, safety cover, and emergency stop features for operator safety.

#### **Easy Operation**

Clamp the stock by turning the pressure handle by hand, and press the two cutting buttons. The backgauge can be adjusted by 0.5 mm / 0.019" by turning the positioning handle. The backgauge can be locked when you repeat the same cutting position.