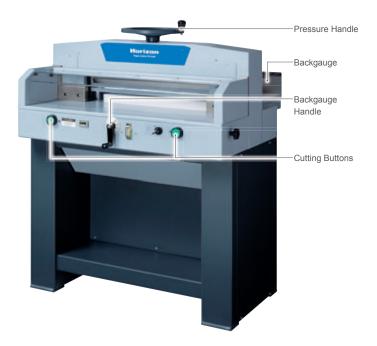

#### **Features**

- Accurate Cutting The backgauge enables you to adjust the cutting length accurately within 0.5mm / 0.019".
- Cut Line The LED cutting line shows the actual cutting position to allow easy and accurate positioning and operation.
- **3. Safety** The PC-640 employs updated safety standards. Two button operation, safety cover, and emergency stop features for operator safety.

#### **Easy Operation**

Clamp the stock by turning the pressure handle by hand, and press the two cutting buttons. The backgauge can be adjusted by 0.5 mm / 0.019" by turning the positioning handle. The backgauge can be locked when you repeat the same cutting position.