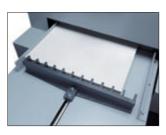

#### Clamp

Special cutouts are provided on both edges of the clamp to prevent the book spine from crushing.

| PC-640 Specifications        |                                                                              |                                          |
|------------------------------|------------------------------------------------------------------------------|------------------------------------------|
| Cutting Width                | <b>B</b>                                                                     | Max. 640mm / 25.19"                      |
| Cutting Height               |                                                                              | Max. 70mm / 2.75"                        |
| Cutting Depth                |                                                                              | Max. 640mm / 25.19"<br>Max. 20mm / 0.79" |
| Clamp System and<br>Pressure | Manual<br>Max. About 10 kN (1,000 kgf)                                       |                                          |
| Cutting Speed                | 3.3 seconds per cycle (50 Hz)<br>2.8 seconds per cycle (60 Hz)               |                                          |
| Voltage/Frequency            | Single Phase 115 V, 50 / 60 Hz<br>Single Phase 230 V, 50 / 60 Hz             |                                          |
| Rated Current                | Single Phase 115 V, 50 / 60 Hz, 15 A<br>Single Phase 230 V, 50 / 60 Hz, 15 A |                                          |
| Machine<br>Dimensions        | W1,070 x D1,185 x H1,315 mm / W42.2" x D46.7" x H51.8"                       |                                          |
| Machine Weight               | 318 kg / 700.5 lb                                                            |                                          |