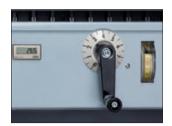

#### **Key Switch**

The Power switch is key-activated to limit user access.

#### Counter

Cut cycles are indicated on a digital counter. It helps to determine when the cutting knife should be sharpened or replaced.