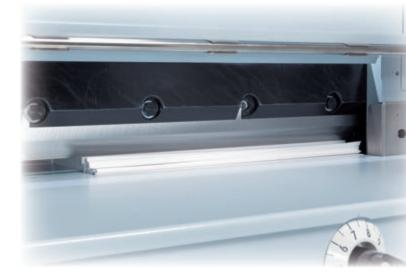

#### **Features**

- Accurate Cutting The backgauge enables you to adjust the cutting length accurately within 0.5mm / 0.019".
- Cut Line The LED cutting line shows the actual cutting position to allow easy and accurate positioning and operation.
- **3. Safety** The PC-640 employs updated safety standards. Two button operation, safety cover, and emergency stop features for operator safety.