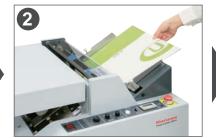

#### **Operation Procedure**

Insert prints, then press the start button.

The SPF-8 starts as soon as prints are inserted and delivers to the tray.