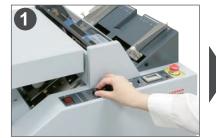

#### **Operation Procedure**

Insert prints, then press the start button.

The SPF-8 starts as soon as prints are inserted and delivers to the tray.