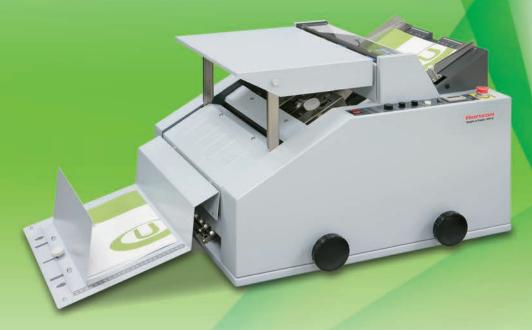

# SPF-8

Bookletmaker

The Compact Desktop Bookletmaker that saves money and time by increasing the efficiency of your book binding operation.

### A Powerful Compact Machine that can staple and fold sheets efficiently.