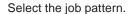

#### **Operation Procedure**

Insert prints, then press the start button.

The SPF-8 starts as soon as prints are inserted and delivers to the tray.