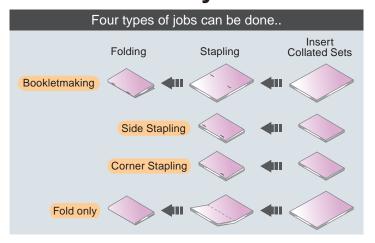

#### **Features**

- Multiple Functions Bookletmaking, Side-stapling, Corner-stapling and Fold can be selected.
- 2. Easy to Operate Even a non-skilled operator can staple and fold with fail-safe and simple operation.
- **3. Staple Monitor** When the staple becomes empty or jammed, operation stops immediately.
- **4. Flat and Neat Stapling Finish** The SPF-8 is equipped with the staple unit that produces completely flat stapling.
- **5. Perfect for Short-Run Operation** The SPF-8 is the perfect machine for short run job or sample preparation.