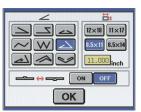

#### Operation console

Graphical touch screen enables easy settings for different applications.

Impact creasing Samples

### Impact creasing section

Impact creasing depth can be adjusted according to the paper thickness.

Clean and sharp creases can be made even on heavier and laminated stock.