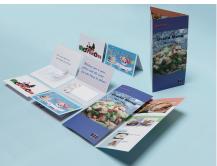

# Ideal for heavy stock and digital printing: eliminates fiber cracking when folding

#### Operation console

Graphical touch screen enables easy settings for different applications.

Impact creasing Samples

### Impact creasing section

Impact creasing depth can be adjusted according to the paper thickness.

Clean and sharp creases can be made even on heavier and laminated stock.