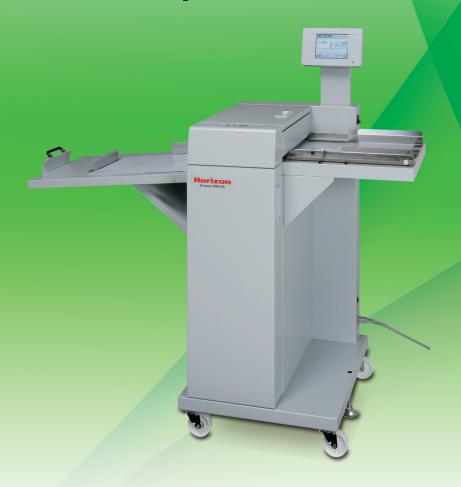

# **CRS-36**

Creaser

Avoid cracking on digitally-printed, heavy-weight stock with accurate, easy-to-use impact creaser

#### **Features**

- 1. Quick and easy set-ups are performed at the color touch screen control console.
- 2. Select from a wide variety of scoring patterns.
- 3. Ideal for book jackets, restaurant menus, greeting cards and all digital print applications.
- 4. Crease even heavy stocks for high quality perfect binding with sharp corners.

# Ideal for heavy stock and digital printing: eliminates fiber cracking when folding