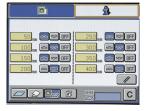

#### Operation console

Graphical touch screen enables easy settings for different applications.

Impact creasing Samples