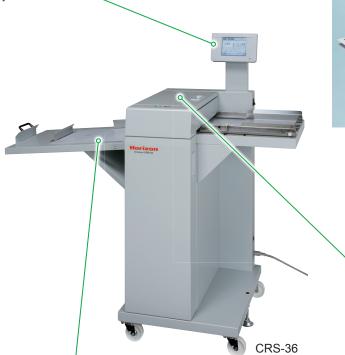

#### Operation console

Graphical touch screen enables easy settings for different applications.

Impact creasing Samples

### Impact creasing section

Impact creasing depth can be adjusted according to the paper thickness.

Clean and sharp creases can be made even on heavier and laminated stock.

### Delivery tray

Creased sheets are delivered at a comfortable height for easy handling.

The tray can be folded down for space efficiency when the impact creaser is not in use.

| CRS-30 Major Specifications |                                                                                              |                                                                                            |
|-----------------------------|----------------------------------------------------------------------------------------------|--------------------------------------------------------------------------------------------|
| Installation Type           | Floor Model                                                                                  |                                                                                            |
| Sheet Feeding System        | Manual Feed                                                                                  |                                                                                            |
| Sheet Size                  |                                                                                              | Width x Length<br>Max. 364 x 650 mm / 14.33" x 25.59"<br>Min. 140 x 180 mm / 5.52" x 7.09" |
|                             | (englis                                                                                      | A3 / A4 / A5 / B4 / B5<br>8.5 x 11" / 8.5 x 14" / 11 x 17" / 12 x 18"                      |
| Sheet Weight Range          | Normal Paper, Coated Paper<br>81.4 to 407 gsm / 24 lb bond to 150 lb cover                   |                                                                                            |
| Creasing Mechanism          | One set of positive and negative                                                             |                                                                                            |
| Number of Creasing Lines    | Max. Eight Creasing Lines                                                                    |                                                                                            |
| Production Speed            | Length 430 mm / 16.92", Four Creasing Lines, 4 seconds per sheet                             |                                                                                            |
| Voltage / Frequency         | Single Phase 115 V, 230 V, 50 / 60 Hz                                                        |                                                                                            |
| Rated Current               | Single Phase 115 to 120 V, 50 / 60 Hz, 1.1 A<br>Single Phase 200 to 240 V, 50 / 60 Hz, 0.5 A |                                                                                            |
| Machine Dimensions          | W1,326 x D630 x H1,272 mm / W52.3" x D24.9" x H50.1"                                         |                                                                                            |
|                             | When the delivery tray is folded W752 x D630 x H1,272 mm / W29.7" x D24.9" x H50.1"          |                                                                                            |
| Machine Weight              | 85 kg / 187.4 lb                                                                             |                                                                                            |