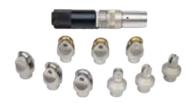

#### **Tools**

#### VersaTool - Type Interchangeable Heads

Tool Holder enables the use of all the interchangeable heads series. The main applications are Kiss-cut, bevel cut on chip boards and varnishing blankets cut. Cutting options available 40°, 45°, 90° and Embossing.