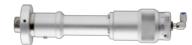

## Pneumatic Oscillating Cutting Tool

Powerful pneumatic vibrating tool for cutting various strengths of materials up to 20 mm (3/4").

#### VersaTool - Type Interchangeable Heads

Tool Holder enables the use of all the interchangeable heads series. The main applications are Kiss-cut, bevel cut on chip boards and varnishing blankets cut. Cutting options available 40°, 45°, 90° and Embossing.