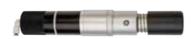

#### **Tools**

#### **Cutting Head**

Precise Multi depth cutting tool for material up to 5 mm (3/16") thick.