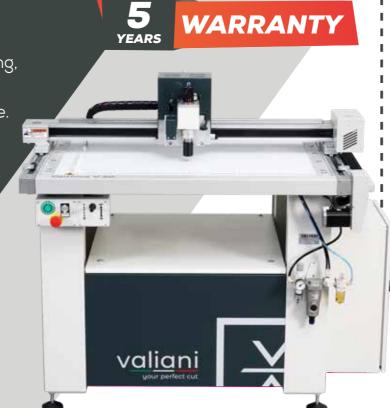

# Optima V 50 Single Head

WE MANAGE
YOUR CUT
SO THAT YOU CAN
MANAGE YOUR
BUSINESS

Valiani is the perfect expression of the Italian mechanics.

From the invention of the first mat cutting machine for the framing industry to recent products for packaging and printing industries, our goal is provide you an everyday companion, capable to process the widest range of materials.

# OPTIMA V 50 SINGLE HEAD

# Optima V 50

Optima V 50 is an affordable cutting solution for short run cutting projects. It's the ideal solution for a company wishing to start producing mock-ups, prototypes and small production lots without the need of die cutting.

#### **Features**

- Single head system capable of a tool changeover in less than 10 seconds without any mechanical adjustment
- It comes with a base, a vacuum bed for easier media holding, a fold away pin system for easy-alignment and a camera for crop mark detection
- Can hold two A3+ sheets or a material whose maximum size is 54x80 cm (25.5 x 31.5")

#### **Technical Specs**

| Cutting Size<br>(mm / inch) |        | 540x800 mm<br>(25.5x31.5")                                                                      |
|-----------------------------|--------|-------------------------------------------------------------------------------------------------|
| Speed                       |        | 500 mm/sec (19.5"/sec)                                                                          |
| Acceleration                |        | 0.6 m/s                                                                                         |
| Power<br>Requirements       |        | Single Phase 200/208V 50/60Hz -10A<br>Single Phase 220 50Hz -10A                                |
| Air pressure requirements   |        | 6 BAR/90 PSI (3,5 CFM)<br>8 BAR/115 PSI (5,3 CFM) with Oscillating tool head                    |
| Tool Change                 |        | Manual                                                                                          |
| Tool Number                 |        | 1 Slot                                                                                          |
| Connectivity                |        | USB 2.0                                                                                         |
| File Format                 |        | .SVG, .PLT, .DXF, .CF2                                                                          |
| Data Buffer                 |        | External PC                                                                                     |
| Cutting Capacity            |        | 5 mm (3/16") with Standard Cutting Tool<br>20 mm (3/4") with Oscillating tool head              |
| Media Hold<br>System        |        | Vacuum bed                                                                                      |
| Standard<br>Configuration   |        | Optima V 50, Stand, Cutting Tool and Creasing tool,<br>Camera, OptiCrop Software & vacuum pump. |
| Sizes<br>(mm/inch)          | Width  | 1440mm / 56.5"                                                                                  |
|                             | Height | 1200mm / 47"                                                                                    |
|                             | Depth  | 1180mm / 46.5"                                                                                  |
| Weight (kg / lbs.)          |        | 280 kg / 617 lbs.                                                                               |