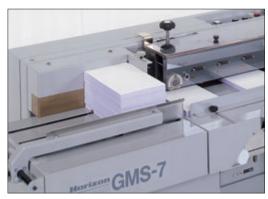

The automatic bottom-feed system allows for continuous top loading and production. (for 5 to 15 mm / 0.2" to 0.6" thickness book blocks)

| GMS-7 Major Specifications |                                                                                           |                                                                                                |
|----------------------------|-------------------------------------------------------------------------------------------|------------------------------------------------------------------------------------------------|
| Book Size                  | Spine Length                                                                              | Manual Feeding More than 80 mm or 3.1" Automatic Feeding 180 to 320 mm or 7.1" to 12.5"        |
|                            | Width                                                                                     | Manual Feeding<br>More than 60 mm or 2.4"<br>Automatic Feeding<br>128 to 273 mm or 5" to 10.7" |
| Book Thickness             | Manual Feeding 2 to 30 mm or 0.1" to 1.2"<br>Automatic Feeding 5 to 15 mm or 0.2" to 0.6" |                                                                                                |
| Таре Туре                  | Water Moistened Tape                                                                      |                                                                                                |
| Tape Width                 | 20 to 50 mm or 0.78" to 1.97"                                                             |                                                                                                |
| Taping Speed               | 2,300 stocks per hour (A4 Portrait)<br>4.000 books per hour (180 mm or 7.1" Portrait)     |                                                                                                |
| Voltage/Frequency          | Single Phase 115 to 120 V, 50 or 60 Hz<br>Single Phase 220 to 240 V, 50 or 60 Hz          |                                                                                                |
| Machine Dimensions         | W1,830 x D550 x H930 mm or W72.1" x D21.7" x H36.7"                                       |                                                                                                |
| Machine Weight             | 140 kg or 308.4 lb                                                                        |                                                                                                |