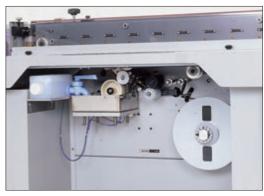

It features a bottom-feed system which allows for continuous loading and production.

Simple set up and operation enable the operator to produce up to 4,000 books / pads per hour.

To maintain the taping quality, the reserve water tank supplies water continuously for water-moistened adhesive tape. And the built-in heater keeps the water temperature at a consistent level in any operating environment.