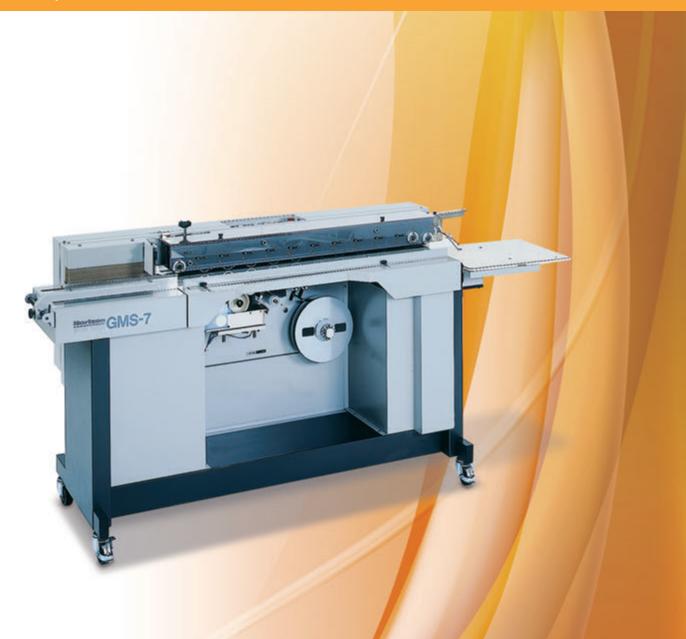

## GMS-7

Spine Taper

The Horizon GMS-7 Spine Taper is a fully automatic spine taper designed to handle any bound document from 80 mm / 3.1" (spine length) and up in manual mode --- 180 to 320 mm / 7.1" to 12.5" in automatic feed mode.

It features a bottom-feed system which allows for continuous loading and production.

Simple set up and operation enable the operator to produce up to 4,000 books / pads per hour.

To maintain the taping quality, the reserve water tank supplies water continuously for water-moistened adhesive tape. And the built-in heater keeps the water temperature at a consistent level in any operating environment.