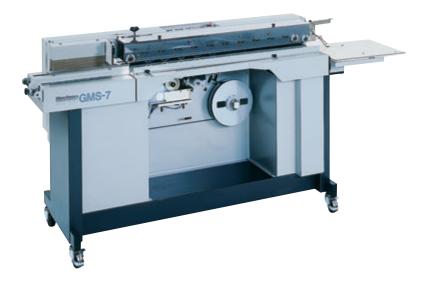

## GMS-7

Spine Taper

The Horizon GMS-7 Spine Taper is a fully automatic spine taper designed to handle any bound document from 80 mm / 3.1" (spine length) and up in manual mode --- 180 to 320 mm / 7.1" to 12.5" in automatic feed mode.

It features a bottom-feed system which allows for continuous loading and production.

Simple set up and operation enable the operator to produce up to 4,000 books / pads per hour.

To maintain the taping quality, the reserve water tank supplies water continuously for water-moistened adhesive tape. And the built-in heater keeps the water temperature at a consistent level in any operating environment.