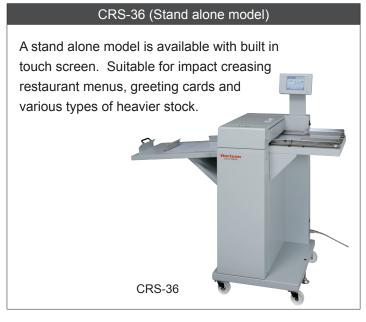

## **Features**

- 1. Impact scoring position is set automatically according to the book thickness inserted into the BQ-160.
- 2. Clean and sharp impact creases can be made even with heavier and laminated stock.
- 3. Stand alone model is also available with an integrated touch screen operation console.
- 4. A wide variety of impact scoring patterns can be selected from the touch screen.
- 5. Suitable for crease covers, restaurant menus, greeting cards and all digital print applications.