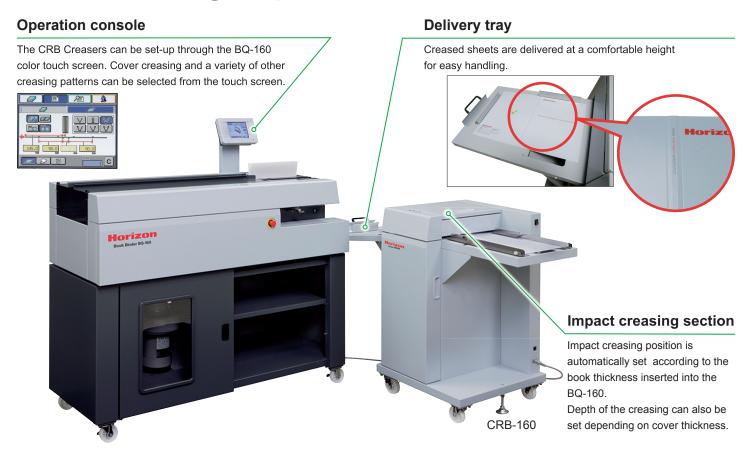

## **Features**

- 1. Impact scoring position is set automatically according to the book thickness inserted into the BQ-160.
- 2. Clean and sharp impact creases can be made even with heavier and laminated stock.
- 3. Stand alone model is also available with an integrated touch screen operation console.
- 4. A wide variety of impact scoring patterns can be selected from the touch screen.
- 5. Suitable for crease covers, restaurant menus, greeting cards and all digital print applications.