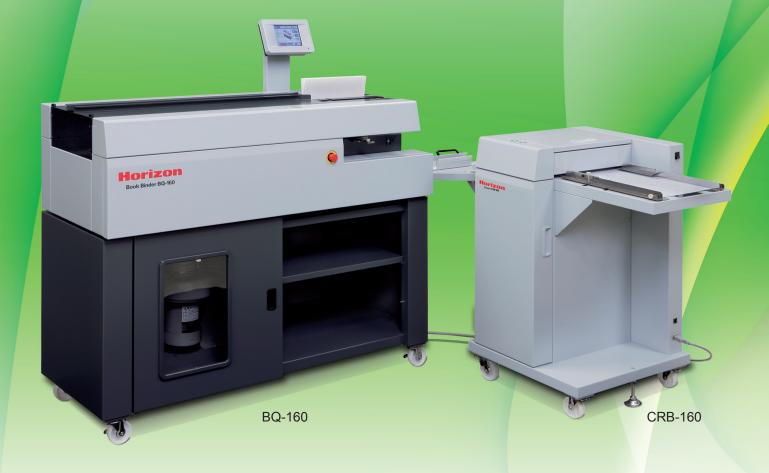

## CRB-160

Creaser

## A cover creaser that communicates with BQ-160 binder!



## **Features**

- 1. Impact scoring position is set automatically according to the book thickness inserted into the BQ-160.
- 2. Clean and sharp impact creases can be made even with heavier and laminated stock.
- 3. Stand alone model is also available with an integrated touch screen operation console.
- 4. A wide variety of impact scoring patterns can be selected from the touch screen.
- 5. Suitable for crease covers, restaurant menus, greeting cards and all digital print applications.



## Eliminate the problem of image cracking of heavier covers and digital printed sheets.





| CRB-160 / CRS-36 Major Specifications |                                                                                                                                                        |