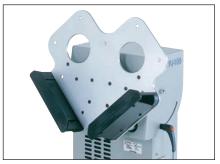

### **Air-assist Vibrating Paper Jogger**

The PJ-100 Paper Jogger will jog a 95 mm (3.7") lift of paper in a vertical position or a horizontal position to suit your operating requirements. The V-shaped jogger tray allows you to jog a criss-cross stacked pile easily. The PJ-100 is easy to set up and operate. A foot pedal switch starts and stops the jogger so both hands are free.