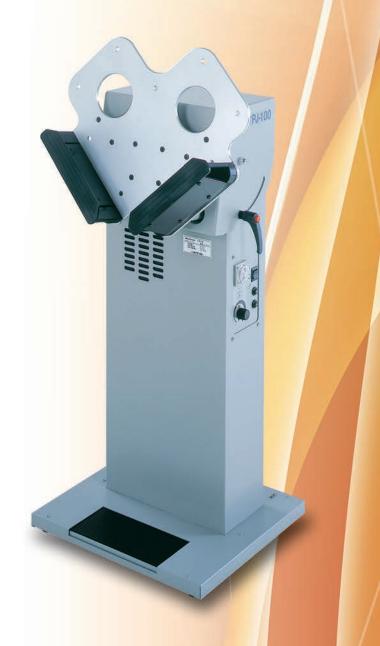

# PJ-100

Jogger

## Air-assist Vibrating Paper Jogger

### **Air-assist Vibrating Paper Jogger**

The PJ-100 Paper Jogger will jog a 95 mm (3.7") lift of paper in a vertical position or a horizontal position to suit your operating requirements. The V-shaped jogger tray allows you to jog a criss-cross stacked pile easily. The PJ-100 is easy to set up and operate. A foot pedal switch starts and stops the jogger so both hands are free.

#### **Vibration Timer, Air-Assist**

- The jogger is started and stopped by the foot pedal switch so that you can use both hands.
- The casters at the bottom of the jogger allows you to move the machine to any place as you like.